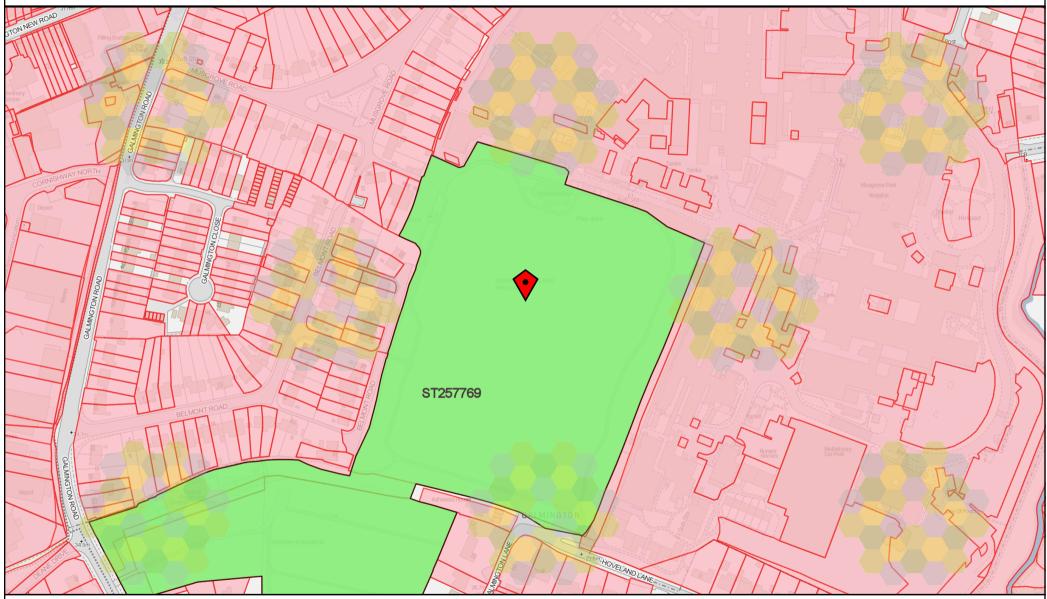

## MapSearch Snapshot

Page 1

0 10 20 30 40 50 60 70 80 100m

Map scale 1:2500

© Crown copyright and database rights 2018 Ordnance Survey 100026316

This map is for reference purposes only. You are not permitted to copy, sub-license, distribute or sell any of this data to third parties in any form. Data last updated 10:00pm 26 OCTOBER, 2018

## MapSearch Snapshot

| Title number | Estate information | Address                                                                                                                                                                                                          |
|--------------|--------------------|------------------------------------------------------------------------------------------------------------------------------------------------------------------------------------------------------------------|
| ST257769     | Freehold           | THE TRIDENT GALMINGTON ROAD, TAUNTON TA1 5NN THE TRIDENT GALMINGTON ROAD, TAUNTON TA1 5NN LAND LYING TO THE EAST OF GALMINGTON ROAD, TAUNTON TRIDENT YOUTH AND COMMUNITY CENTRE GALMINGTON ROAD, TAUNTON TA1 5NN |
| ST304544     | Freehold           | MINES & MINERALS, MUSGROVE PARK HOSPITAL, TAUNTON                                                                                                                                                                |